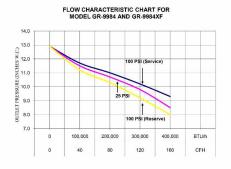

## **Specifications**

Measures 6-1/4 (IN.) high.

- Excess Flow
- Zinc Die Cast
- Molded Rubber Diaphragms
- CSA Listed to U.L. 144
- 2nd Stage Relief Mechanism Per U.L. 144
- Powder Coated

|               | Inlets                                         |         | Capacity                                         |
|---------------|------------------------------------------------|---------|--------------------------------------------------|
| PART No.      | (Back Check Incl.)                             | Outlet  | BTU/Hr <sup>·</sup> Propane                      |
| GR-9994       | 1/4 F. Inv. Flare                              | 3/8 FPT | Service: 262,500 BTU/Hr* Reserve: 210,00 BTU/Hr* |
| GR-9994-U     | GR-9994 with GR-RVB Mounting Bracket           |         |                                                  |
| GR-9994-1Z    | GR-9994 with GR-900 Mounting Bracket           |         |                                                  |
| GR-9984-KIT-1 | GR-9994 with Type I QCC1 12 Inch assembly (x2) |         |                                                  |
| GR-900        | Z Mounting Bracket                             |         |                                                  |
| GR-RVB        | RV Style Mounting Bracket                      |         |                                                  |
| GR-5994       | Protective Cover                               |         |                                                  |

**GR-900** 

\*Based on 25 PSIG inlet pressure and 9" W.C. outlet pressure at Manufacturer's set point. Manufacturer's set point = 100 PSIG and 11" W.C. outlet at 40 SCFH propane.

GR-RVB